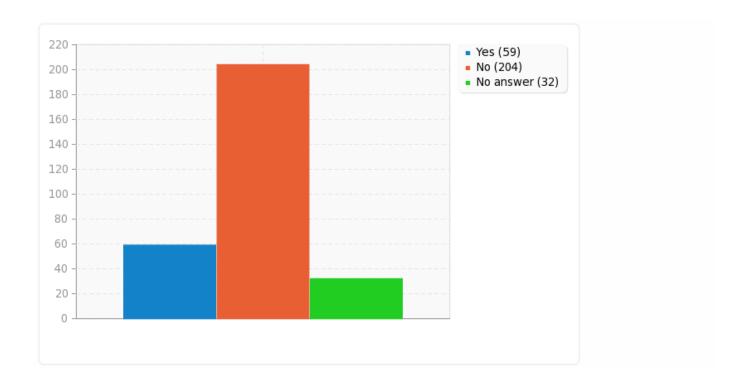

# Field summary for RespiratoryTreatment

Have you ever been treated by anyone for any of the listed symptoms?

| Answer    | Count | Percentage |
|-----------|-------|------------|
| Yes (Y)   | 59    | 20.00%     |
| No (N)    | 204   | 69.15%     |
| No answer | 32    | 10.85%     |

## Field summary for RespiratoryTreatment

Have you ever been treated by anyone for any of the listed symptoms?