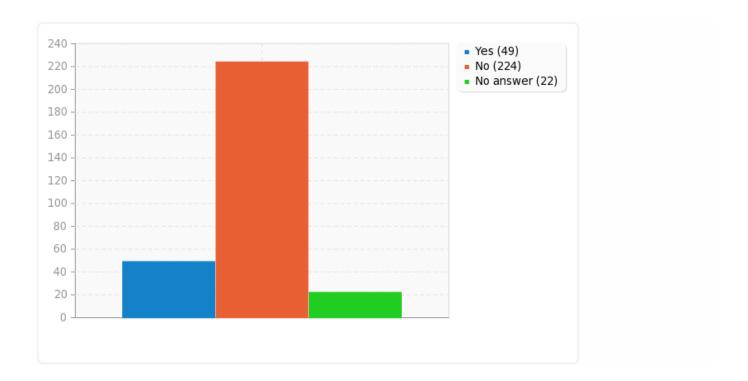

## Field summary for RespireConditions

Do you have any known, identified, or diagnosed conditions involving the lungs or respiratory system?

| Answer    | Count | Percentage |
|-----------|-------|------------|
| Yes (Y)   | 49    | 16.61%     |
| No (N)    | 224   | 75.93%     |
| No answer | 22    | 7.46%      |

## Field summary for RespireConditions

Do you have any known, identified, or diagnosed conditions involving the lungs or respiratory system?