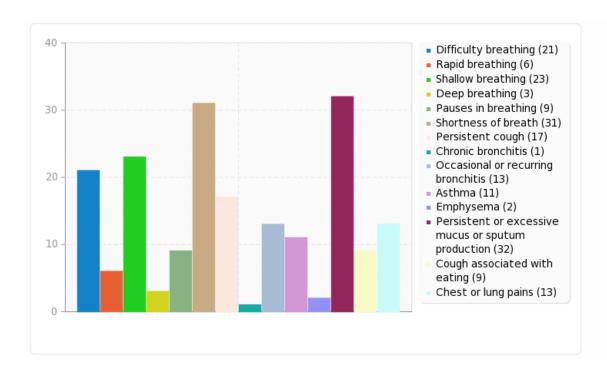

## Field summary for RespiratoryRanking [1]

Do you have any of the following symptoms? Only move the symptoms that you are experiencing. Items can be reordered or moved around as needed.[Ranking 1]

| Answer                                                  | Count | Percentage |
|---------------------------------------------------------|-------|------------|
| Difficulty breathing (1)                                | 21    | 10.99%     |
| Rapid breathing (2)                                     | 6     | 3.14%      |
| Shallow breathing (3)                                   | 23    | 12.04%     |
| Deep breathing (4)                                      | 3     | 1.57%      |
| Pauses in breathing (5)                                 | 9     | 4.71%      |
| Shortness of breath (6)                                 | 31    | 16.23%     |
| Persistent cough (7)                                    | 17    | 8.90%      |
| Chronic bronchitis (8)                                  | 1     | 0.52%      |
| Occasional or recurring bronchitis (9)                  | 13    | 6.81%      |
| Asthma (10)                                             | 11    | 5.76%      |
| Emphysema (11)                                          | 2     | 1.05%      |
| Persistent or excessive mucus or sputum production (12) | 32    | 16.75%     |
| Cough associated with eating (13)                       | 9     | 4.71%      |
| Chest or lung pains (14)                                | 13    | 6.81%      |

### Field summary for RespiratoryRanking [1]

Do you have any of the following symptoms? Only move the symptoms that you are experiencing. Items can be reordered or moved around as needed.[Ranking 1]