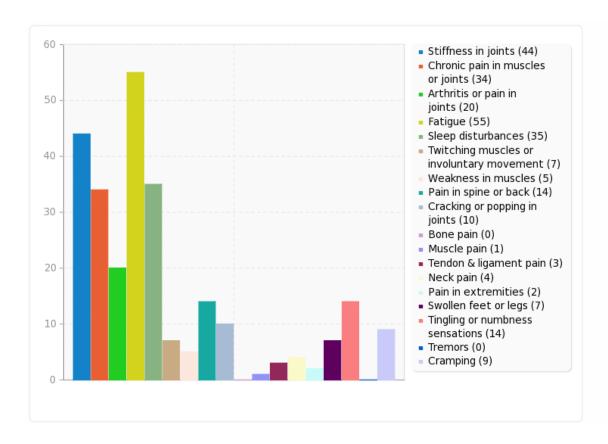

# Field summary for MuscleRanking [1]

Do you have any of the following symptoms? Only move the symptoms that you are experiencing. Items can be reordered or moved around as needed.[Ranking 1]

| Answer                                        | Count | Percentage |
|-----------------------------------------------|-------|------------|
| Stiffness in joints (1)                       | 44    | 16.67%     |
| Chronic pain in muscles or joints (2)         | 34    | 12.88%     |
| Arthritis or pain in joints (3)               | 20    | 7.58%      |
| Fatigue (4)                                   | 55    | 20.83%     |
| Sleep disturbances (5)                        | 35    | 13.26%     |
| Twitching muscles or involuntary movement (6) | 7     | 2.65%      |
| Weakness in muscles (7)                       | 5     | 1.89%      |
| Pain in spine or back (8)                     | 14    | 5.30%      |
| Cracking or popping in joints (9)             | 10    | 3.79%      |
| Bone pain (10)                                | 0     | 0.00%      |
| Muscle pain (11)                              | 1     | 0.38%      |
| Tendon & ligament pain (12)                   | 3     | 1.14%      |
| Neck pain (13)                                | 4     | 1.52%      |
| Pain in extremities (14)                      | 2     | 0.76%      |
| Swollen feet or legs (15)                     | 7     | 2.65%      |
| Tingling or numbness sensations (16)          | 14    | 5.30%      |
| Tremors (17)                                  | 0     | 0.00%      |
| Cramping (18)                                 | 9     | 3.41%      |

### Field summary for MuscleRanking [1]

Do you have any of the following symptoms? Only move the symptoms that you are experiencing. Items can be reordered or moved around as needed.[Ranking 1]