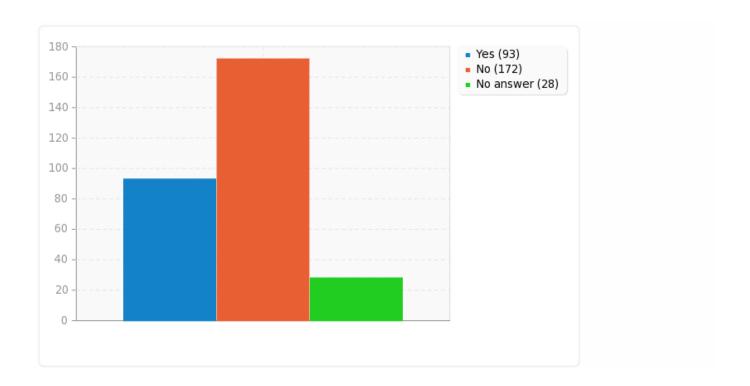

# Field summary for MusclesTreatment

Have you ever been treated by anyone for any of the listed symptoms?

| Answer    | Count | Percentage |
|-----------|-------|------------|
| Yes (Y)   | 93    | 31.74%     |
| No (N)    | 172   | 58.70%     |
| No answer | 28    | 9.56%      |

# Field summary for MusclesTreatment

Have you ever been treated by anyone for any of the listed symptoms?