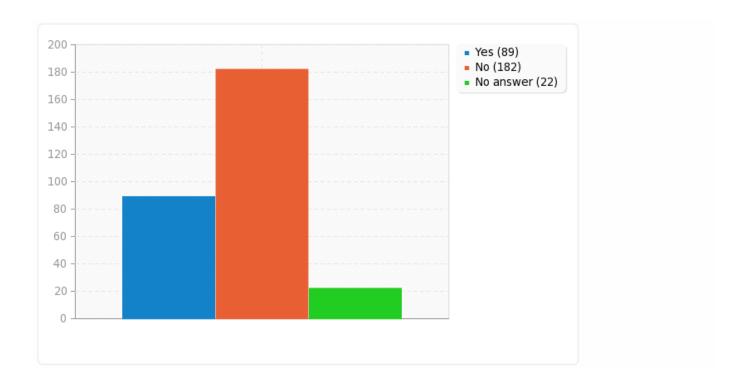

# Field summary for MuscleConditions

Do you have any known, identified, or diagnosed conditions involving the musculoskeletal system?

| Answer    | Count | Percentage |
|-----------|-------|------------|
| Yes (Y)   | 89    | 30.38%     |
| No (N)    | 182   | 62.12%     |
| No answer | 22    | 7.51%      |

# Field summary for MuscleConditions

Do you have any known, identified, or diagnosed conditions involving the musculoskeletal system?