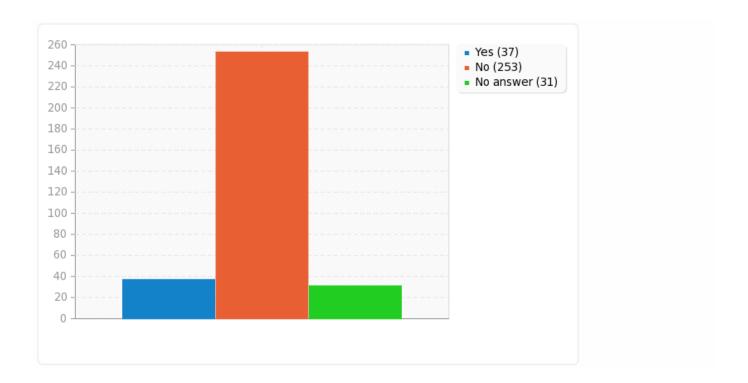

### Field summary for MouthConditions

Do you have any known, identified, or diagnosed conditions involving the mouth or throat?

| Answer    | Count | Percentage |
|-----------|-------|------------|
| Yes (Y)   | 37    | 11.53%     |
| No (N)    | 253   | 78.82%     |
| No answer | 31    | 9.66%      |

### Field summary for MouthConditions

Do you have any known, identified, or diagnosed conditions involving the mouth or throat?