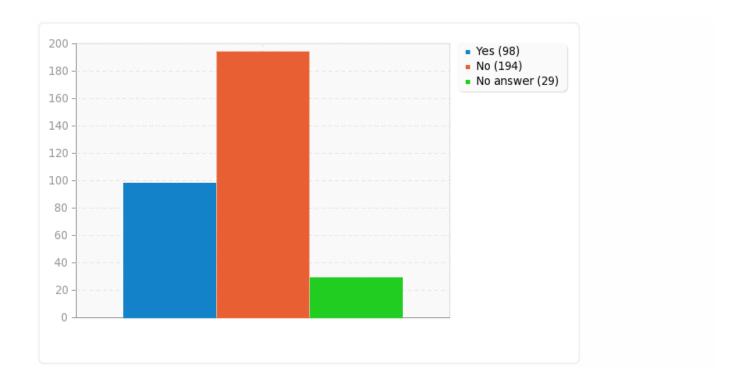

### Have you had your tonsils removed?

| Answer    | Count | Percentage |
|-----------|-------|------------|
| Yes (Y)   | 98    | 30.53%     |
| No (N)    | 194   | 60.44%     |
| No answer | 29    | 9.03%      |

### Field summary for Tonsils

### Have you had your tonsils removed?