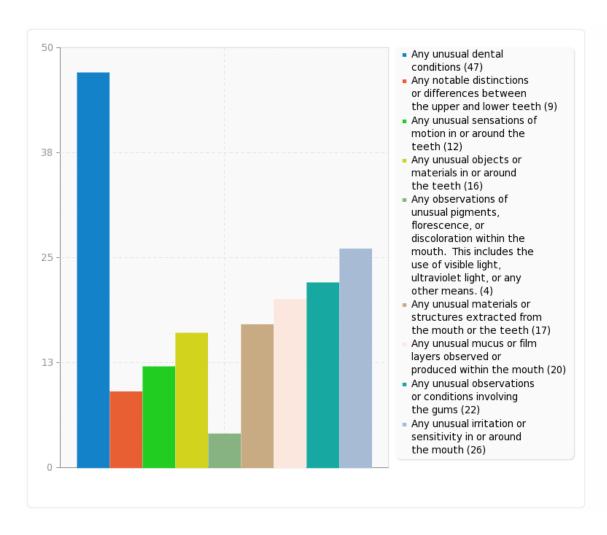

### Field summary for MouthRanking [1]

Do you have any of the following symptoms? Only move the symptoms that you are experiencing. Items can be reordered or moved around as needed.[Ranking 1]

| Answer                                                                                                                                                                   | Count | Percentage |
|--------------------------------------------------------------------------------------------------------------------------------------------------------------------------|-------|------------|
| Any unusual dental conditions (1)                                                                                                                                        | 47    | 27.17%     |
| Any notable distinctions or differences between the upper and lower teeth (2)                                                                                            | 9     | 5.20%      |
| Any unusual sensations of motion in or around the teeth (3)                                                                                                              | 12    | 6.94%      |
| Any unusual objects or materials in or around the teeth (4)                                                                                                              | 16    | 9.25%      |
| Any observations of unusual pigments, florescence, or discoloration within the mouth. This includes the use of visible light, ultraviolet light, or any other means. (5) | 4     | 2.31%      |
| Any unusual materials or structures extracted from the mouth or the teeth (6)                                                                                            | 17    | 9.83%      |
| Any unusual mucus or film layers observed or produced within the mouth (7)                                                                                               | 20    | 11.56%     |
| Any unusual observations or conditions involving the gums (8)                                                                                                            | 22    | 12.72%     |
| Any unusual irritation or sensitivity in or around the mouth (9)                                                                                                         | 26    | 15.03%     |

#### Field summary for MouthRanking [1]

Do you have any of the following symptoms? Only move the symptoms that you are experiencing. Items can be reordered or moved around as needed.[Ranking 1]