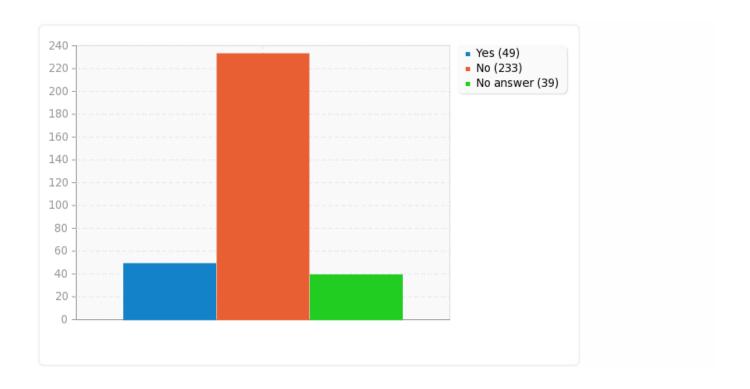

### Field summary for MouthTreatment

Have you ever been treated by anyone for any of the listed symptoms?

| Answer    | Count | Percentage |
|-----------|-------|------------|
| Yes (Y)   | 49    | 15.26%     |
| No (N)    | 233   | 72.59%     |
| No answer | 39    | 12.15%     |

# Field summary for MouthTreatment

Have you ever been treated by anyone for any of the listed symptoms?