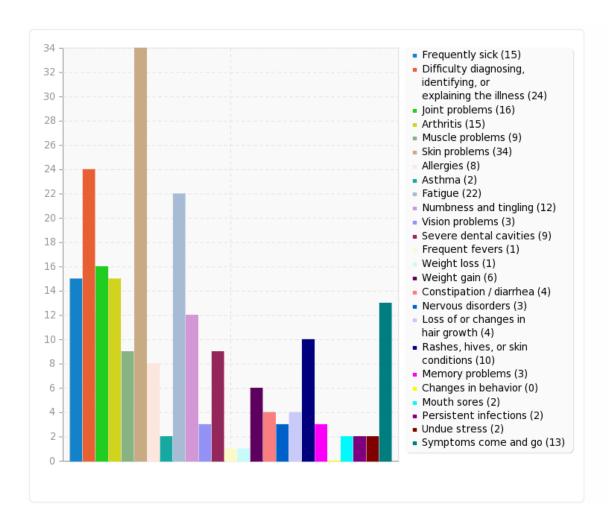

## Field summary for ImmuneRanking [1]

Do you have any of the following symptoms? Only move the symptoms that you are experiencing. Items can be reordered or moved around as needed.[Ranking 1]

| Answer                                                            | Count | Percentage |
|-------------------------------------------------------------------|-------|------------|
| Frequently sick (1)                                               | 15    | 6.82%      |
| Difficulty diagnosing, identifying, or explaining the illness (2) | 24    | 10.91%     |
| Joint problems (3)                                                | 16    | 7.27%      |
| Arthritis (4)                                                     | 15    | 6.82%      |
| Muscle problems (5)                                               | 9     | 4.09%      |
| Skin problems (6)                                                 | 34    | 15.45%     |
| Allergies (7)                                                     | 8     | 3.64%      |
| Asthma (8)                                                        | 2     | 0.91%      |
| Fatigue (9)                                                       | 22    | 10.00%     |
| Numbness and tingling (10)                                        | 12    | 5.45%      |
| Vision problems (11)                                              | 3     | 1.36%      |
| Severe dental cavities (12)                                       | 9     | 4.09%      |
| Frequent fevers (13)                                              | 1     | 0.45%      |
| Weight loss (14)                                                  | 1     | 0.45%      |
| Weight gain (15)                                                  | 6     | 2.73%      |
| Constipation / diarrhea (16)                                      | 4     | 1.82%      |
| Nervous disorders (17)                                            | 3     | 1.36%      |
| Loss of or changes in hair growth (18)                            | 4     | 1.82%      |
| Rashes, hives, or skin conditions (19)                            | 10    | 4.55%      |
| Memory problems (20)                                              | 3     | 1.36%      |
| Changes in behavior (21)                                          | 0     | 0.00%      |
| Mouth sores (22)                                                  | 2     | 0.91%      |
| Persistent infections (23)                                        | 2     | 0.91%      |
| Undue stress (24)                                                 | 2     | 0.91%      |
| Symptoms come and go (25)                                         | 13    | 5.91%      |

#### Field summary for ImmuneRanking [1]

Do you have any of the following symptoms? Only move the symptoms that you are experiencing. Items can be reordered or moved around as needed.[Ranking 1]