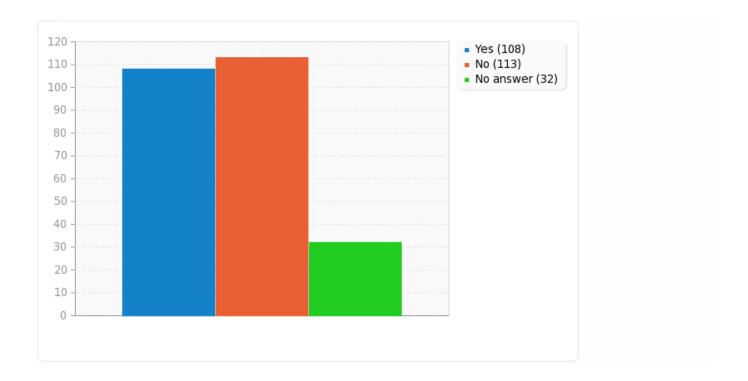

# Field summary for ImmuneDifficulty

Have you encountered difficulty having your symptoms acknowleged, recognized, or diagnosed over a prolonged period of time?

| Answer    | Count | Percentage |
|-----------|-------|------------|
| Yes (Y)   | 108   | 42.69%     |
| No (N)    | 113   | 44.66%     |
| No answer | 32    | 12.65%     |

# Field summary for ImmuneDifficulty

Have you encountered difficulty having your symptoms acknowleged, recognized, or diagnosed over a prolonged period of time?