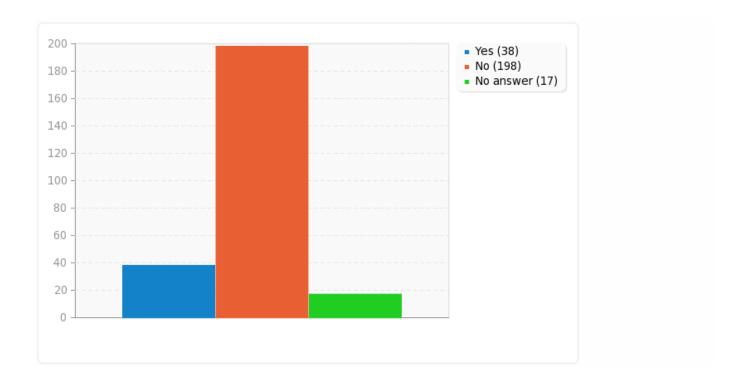

# Field summary for ImmuneConditions

Do you have any known, identified, or diagnosed conditions involving the immune system?

| Answer    | Count | Percentage |
|-----------|-------|------------|
| Yes (Y)   | 38    | 15.02%     |
| No (N)    | 198   | 78.26%     |
| No answer | 17    | 6.72%      |

# Field summary for ImmuneConditions

Do you have any known, identified, or diagnosed conditions involving the immune system?