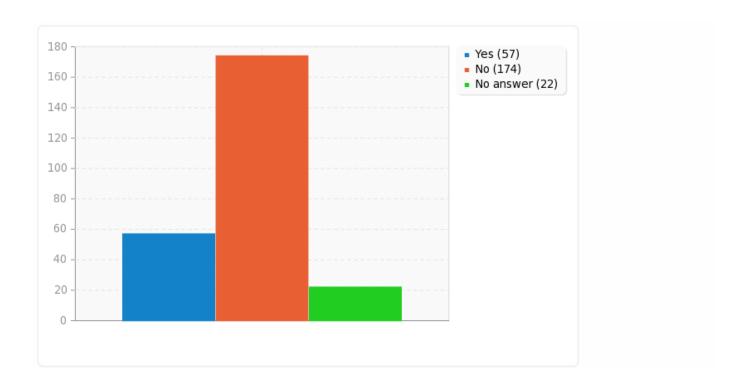

# Field summary for ImmuneTreatment

Have you ever been treated by anyone for any of the listed symptoms?

| Answer    | Count | Percentage |
|-----------|-------|------------|
| Yes (Y)   | 57    | 22.53%     |
| No (N)    | 174   | 68.77%     |
| No answer | 22    | 8.70%      |

# Field summary for ImmuneTreatment

Have you ever been treated by anyone for any of the listed symptoms?