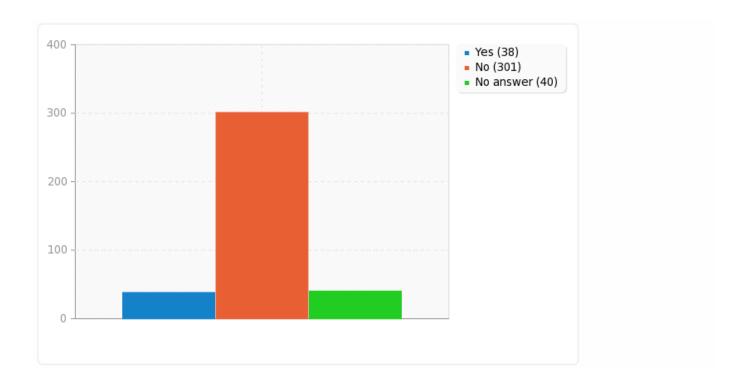

# Field summary for HairConditions

Do you have any known, identified, or diagnosed conditions involving the head or hair?

| Answer    | Count | Percentage |
|-----------|-------|------------|
| Yes (Y)   | 38    | 10.03%     |
| No (N)    | 301   | 79.42%     |
| No answer | 40    | 10.55%     |

## Field summary for HairConditions

Do you have any known, identified, or diagnosed conditions involving the head or hair?