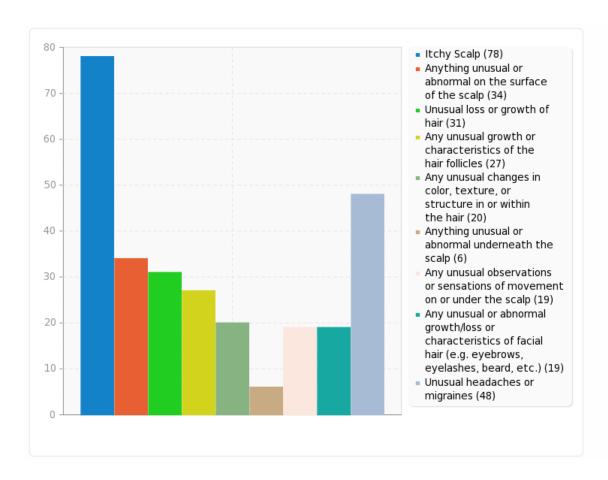

## Field summary for HairRanking [1]

Do you have any of the following symptoms? Only move the symptoms that you are experiencing. Items can be reordered or moved around as needed.[Ranking 1]

| Answer                                                                                | Count | Percentage |
|---------------------------------------------------------------------------------------|-------|------------|
| Itchy Scalp (1)                                                                       | 78    | 27.66%     |
| Anything unusual or abnormal on the surface of the scalp (2)                          | 34    | 12.06%     |
| Unusual loss or growth of hair (3)                                                    | 31    | 10.99%     |
| Any unusual growth or characteristics of the hair follicles (4)                       | 27    | 9.57%      |
| Any unusual changes in color, texture, or structure in or within the hair (5)         | 20    | 7.09%      |
| Anything unusual or abnormal underneath the scalp (6)                                 | 6     | 2.13%      |
| Any unusual observations or sensations of movement on or under the scalp (7)          | 19    | 6.74%      |
| Any unusual or abnormal growth/loss or characteristics of facial hair (e.g. eyebrows, | 19    | 6.74%      |
| eyelashes, beard, etc.) (8)                                                           |       |            |
| Unusual headaches or migraines (9)                                                    | 48    | 17.02%     |

#### Field summary for HairRanking [1]

Do you have any of the following symptoms? Only move the symptoms that you are experiencing. Items can be reordered or moved around as needed.[Ranking 1]