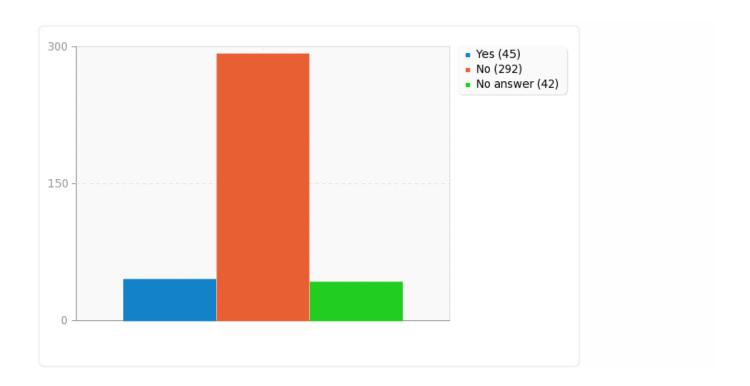

# Field summary for HairTreatment

Have you ever been treated by anyone for any of the listed symptoms?

| Answer    | Count | Percentage |
|-----------|-------|------------|
| Yes (Y)   | 45    | 11.87%     |
| No (N)    | 292   | 77.04%     |
| No answer | 42    | 11.08%     |

# Field summary for HairTreatment

Have you ever been treated by anyone for any of the listed symptoms?