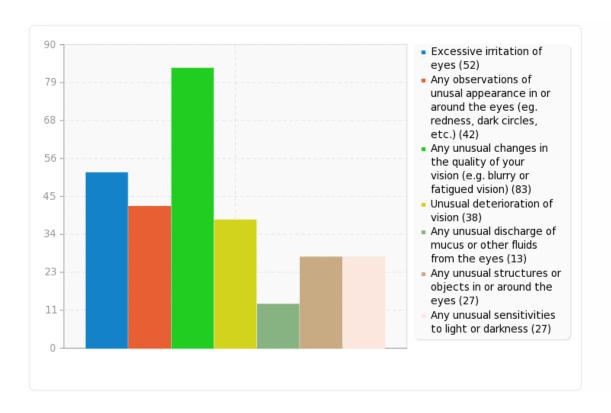

### Field summary for EyesRanking [1]

Do you have any of the following symptoms? Only move the symptoms that you are experiencing. Items can be reordered or moved around as needed.[Ranking 1]

| Answer                                                                                            | Count | Percentage |
|---------------------------------------------------------------------------------------------------|-------|------------|
| Excessive irritation of eyes (1)                                                                  | 52    | 18.44%     |
| Any observations of unusal appearance in or around the eyes (eg. redness, dark circles, etc.) (2) | 42    | 14.89%     |
| Any unusual changes in the quality of your vision (e.g. blurry or fatigued vision) (3)            | 83    | 29.43%     |
| Unusual deterioration of vision (4)                                                               | 38    | 13.48%     |
| Any unusual discharge of mucus or other fluids from the eyes (5)                                  | 13    | 4.61%      |
| Any unusual structures or objects in or around the eyes (6)                                       | 27    | 9.57%      |
| Any unusual sensitivities to light or darkness (7)                                                | 27    | 9.57%      |

#### Field summary for EyesRanking [1]

Do you have any of the following symptoms? Only move the symptoms that you are experiencing. Items can be reordered or moved around as needed.[Ranking 1]