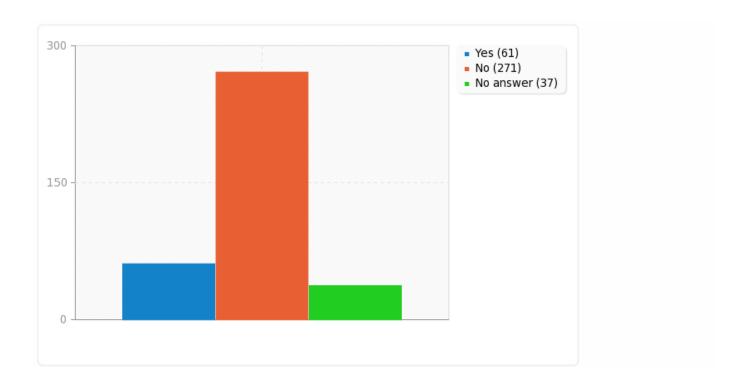

# Field summary for EyesTreatment

Have you ever been treated by anyone for any of the listed symptoms?

| Answer    | Count | Percentage |
|-----------|-------|------------|
| Yes (Y)   | 61    | 16.53%     |
| No (N)    | 271   | 73.44%     |
| No answer | 37    | 10.03%     |

# Field summary for EyesTreatment

Have you ever been treated by anyone for any of the listed symptoms?