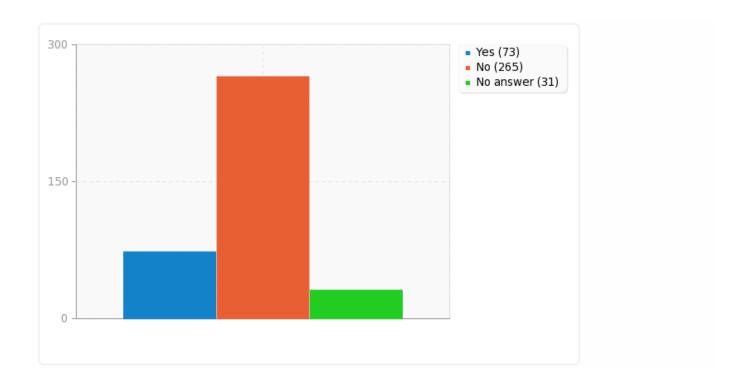

# Field summary for EyesConditions

Do you have any known, identified, or diagnosed conditions involving the eyes?

| Answer    | Count | Percentage |
|-----------|-------|------------|
| Yes (Y)   | 73    | 19.78%     |
| No (N)    | 265   | 71.82%     |
| No answer | 31    | 8.40%      |

# Field summary for EyesConditions

Do you have any known, identified, or diagnosed conditions involving the eyes?