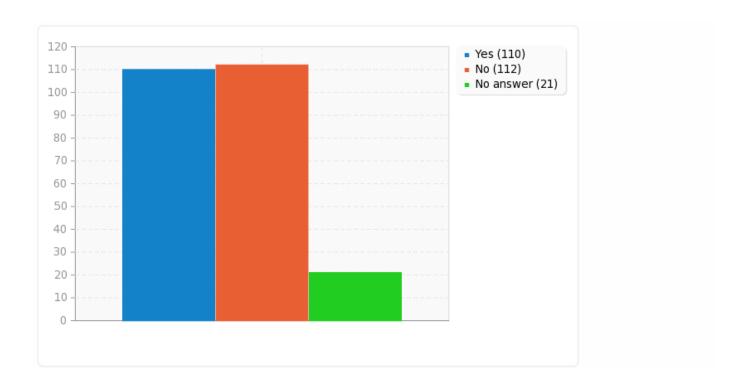

## Field summary for EnvFactors

Do you know of any unusual or noteworthy environmental factors that may be affecting your health situation?

| Answer    | Count | Percentage |
|-----------|-------|------------|
| Yes (Y)   | 110   | 45.27%     |
| No (N)    | 112   | 46.09%     |
| No answer | 21    | 8.64%      |

# Field summary for EnvFactors

Do you know of any unusual or noteworthy environmental factors that may be affecting your health situation?