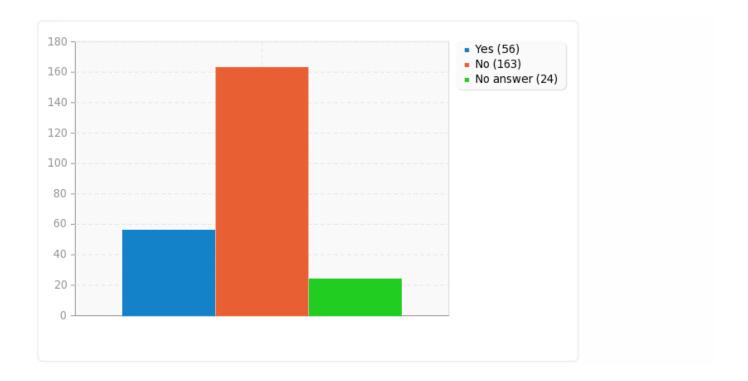

## Field summary for EnvSocial

Have you ever been or are you currently exposed to or associated with persons showing unusual symptoms or conditions?

| Answer    | Count | Percentage |
|-----------|-------|------------|
| Yes (Y)   | 56    | 23.05%     |
| No (N)    | 163   | 67.08%     |
| No answer | 24    | 9.88%      |

# Field summary for EnvSocial

Have you ever been or are you currently exposed to or associated with persons showing unusual symptoms or conditions?