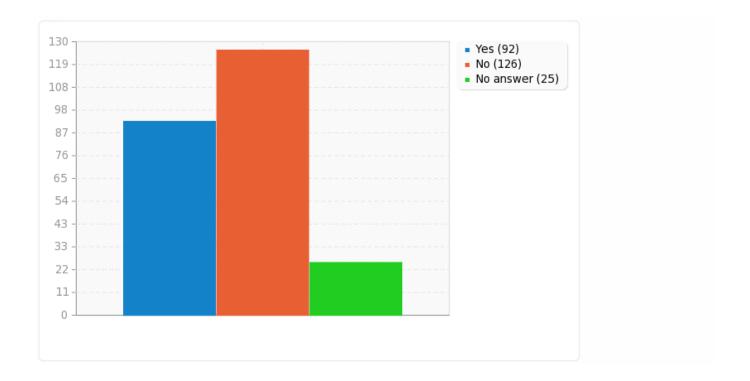

## Field summary for EnvironToxins

Have you been or are you currently exposed to toxins, irritants, chemicals, allergens, etc.?

| Answer    | Count | Percentage |
|-----------|-------|------------|
| Yes (Y)   | 92    | 37.86%     |
| No (N)    | 126   | 51.85%     |
| No answer | 25    | 10.29%     |

## Field summary for EnvironToxins

Have you been or are you currently exposed to toxins, irritants, chemicals, allergens, etc.?