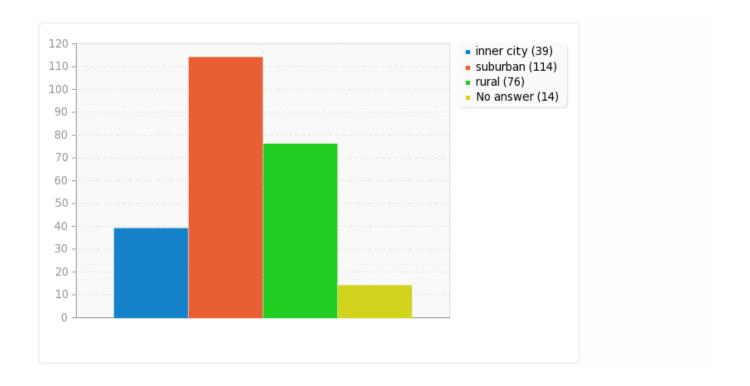

#### You live in this setting:

| Answer          | Count | Percentage |
|-----------------|-------|------------|
| inner city (A1) | 39    | 16.05%     |
| suburban (A2)   | 114   | 46.91%     |
| rural (A3)      | 76    | 31.28%     |
| No answer       | 14    | 5.76%      |

#### You live in this setting: