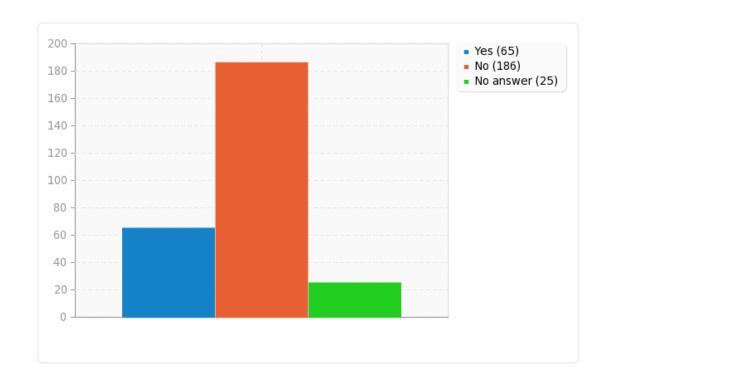

## Field summary for EndocrineTreatment

Have you ever been treated by anyone for any of the listed symptoms?

| Answer    | Count | Percentage |
|-----------|-------|------------|
| Yes (Y)   | 65    | 23.55%     |
| No (N)    | 186   | 67.39%     |
| No answer | 25    | 9.06%      |

## Field summary for EndocrineTreatment

Have you ever been treated by anyone for any of the listed symptoms?