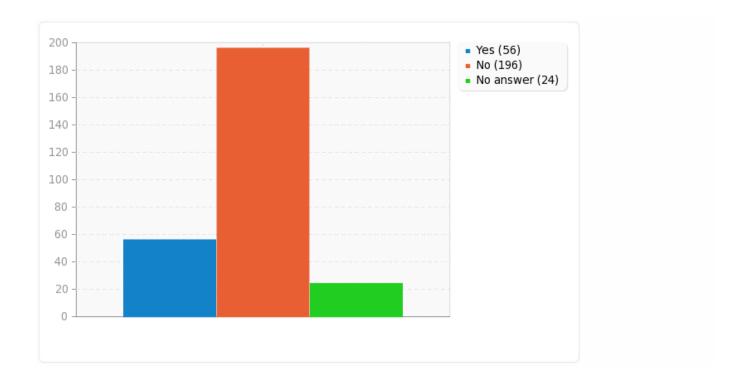

## Field summary for EndocrineConditions

Do you have any known, identified, or diagnosed conditions involving the thyroid, hormones, and/or glands?

| Answer    | Count | Percentage |
|-----------|-------|------------|
| Yes (Y)   | 56    | 20.29%     |
| No (N)    | 196   | 71.01%     |
| No answer | 24    | 8.70%      |

# Field summary for EndocrineConditions

Do you have any known, identified, or diagnosed conditions involving the thyroid, hormones, and/or glands?