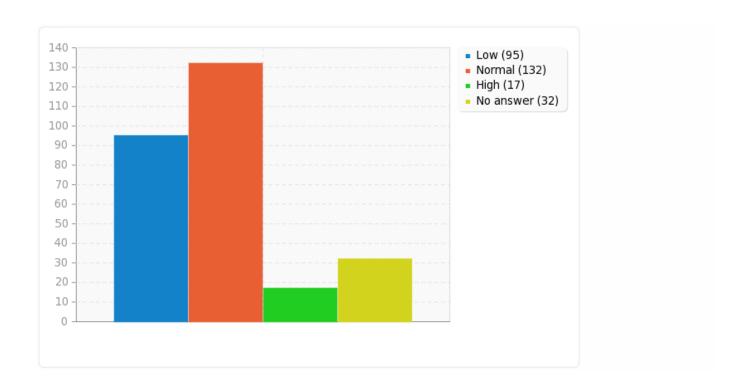

### Average body temperature, if known

| Answer     | Count | Percentage |
|------------|-------|------------|
| Low (1)    | 95    | 34.42%     |
| Normal (2) | 132   | 47.83%     |
| High (3)   | 17    | 6.16%      |
| No answer  | 32    | 11.59%     |

# Field summary for BodyTemp

#### Average body temperature, if known