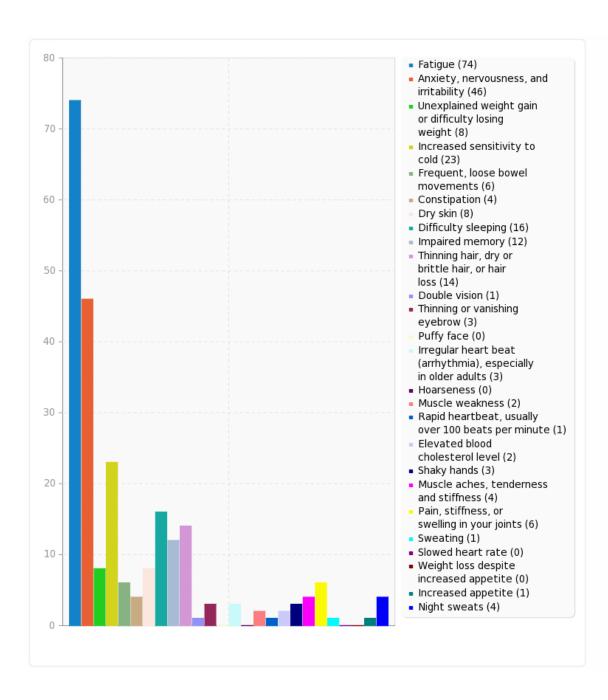

### Field summary for EndocrineRanking [1]

Do you have any of the following symptoms? Only move the symptoms that you are experiencing. Items can be reordered or moved around as needed.[Ranking 1]

| Answer                                                             | Count | Percentage |
|--------------------------------------------------------------------|-------|------------|
| Fatigue (1)                                                        | 74    | 30.58%     |
| Anxiety, nervousness, and irritability (2)                         | 46    | 19.01%     |
| Unexplained weight gain or difficulty losing weight (3)            | 8     | 3.31%      |
| Increased sensitivity to cold (4)                                  | 23    | 9.50%      |
| Frequent, loose bowel movements (5)                                | 6     | 2.48%      |
| Constipation (6)                                                   | 4     | 1.65%      |
| Dry skin (7)                                                       | 8     | 3.31%      |
| Difficulty sleeping (8)                                            | 16    | 6.61%      |
| Impaired memory (9)                                                | 12    | 4.96%      |
| Thinning hair, dry or brittle hair, or hair loss (10)              | 14    | 5.79%      |
| Double vision (11)                                                 | 1     | 0.41%      |
| Thinning or vanishing eyebrow (12)                                 | 3     | 1.24%      |
| Puffy face (13)                                                    | 0     | 0.00%      |
| Irregular heart beat (arrhythmia), especially in older adults (14) | 3     | 1.24%      |
| Hoarseness (15)                                                    | 0     | 0.00%      |
| Muscle weakness (16)                                               | 2     | 0.83%      |
| Rapid heartbeat, usually over 100 beats per minute (17)            | 1     | 0.41%      |
| Elevated blood cholesterol level (18)                              | 2     | 0.83%      |
| Shaky hands (19)                                                   | 3     | 1.24%      |
| Muscle aches, tenderness and stiffness (20)                        | 4     | 1.65%      |
| Pain, stiffness, or swelling in your joints (21)                   | 6     | 2.48%      |
| Sweating (22)                                                      | 1     | 0.41%      |
| Slowed heart rate (23)                                             | 0     | 0.00%      |
| Weight loss despite increased appetite (24)                        | 0     | 0.00%      |
| Increased appetite (25)                                            | 1     | 0.41%      |
| Night sweats (26)                                                  | 4     | 1.65%      |

#### Field summary for EndocrineRanking [1]

Do you have any of the following symptoms? Only move the symptoms that you are experiencing. Items can be reordered or moved around as needed.[Ranking 1]