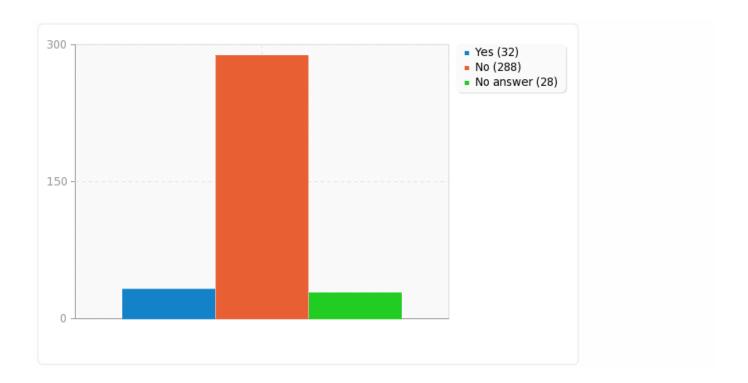

# Field summary for EarsConditions

Do you have any known, identified, or diagnosed conditions involving the ears or hearing?

| Answer    | Count | Percentage |
|-----------|-------|------------|
| Yes (Y)   | 32    | 9.20%      |
| No (N)    | 288   | 82.76%     |
| No answer | 28    | 8.05%      |

# Field summary for EarsConditions

Do you have any known, identified, or diagnosed conditions involving the ears or hearing?