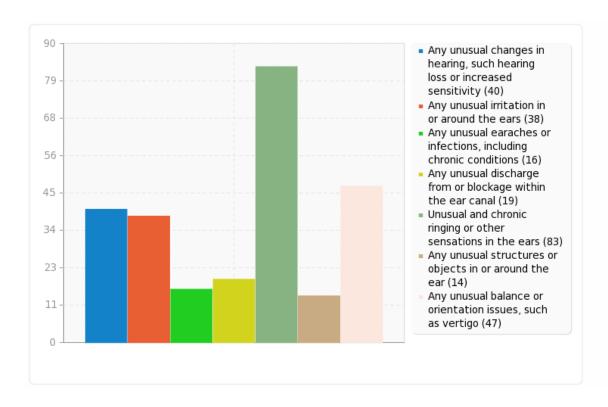

### Field summary for EarsRanking [1]

Do you have any of the following symptoms? Only move the symptoms that you are experiencing. Items can be reordered or moved around as needed.[Ranking 1]

| Answer                                                                         | Count | Percentage |
|--------------------------------------------------------------------------------|-------|------------|
| Any unusual changes in hearing, such hearing loss or increased sensitivity (1) | 40    | 15.56%     |
| Any unusual irritation in or around the ears (2)                               | 38    | 14.79%     |
| Any unusual earaches or infections, including chronic conditions (3)           | 16    | 6.23%      |
| Any unusual discharge from or blockage within the ear canal (4)                | 19    | 7.39%      |
| Unusual and chronic ringing or other sensations in the ears (5)                | 83    | 32.30%     |
| Any unusual structures or objects in or around the ear (6)                     | 14    | 5.45%      |
| Any unusual balance or orientation issues, such as vertigo (7)                 | 47    | 18.29%     |

#### Field summary for EarsRanking [1]

Do you have any of the following symptoms? Only move the symptoms that you are experiencing. Items can be reordered or moved around as needed.[Ranking 1]