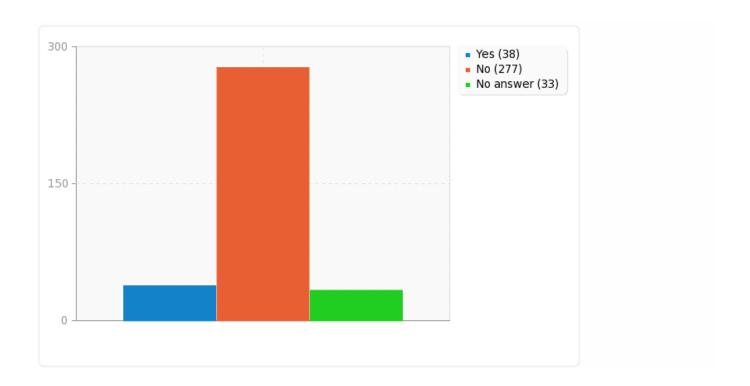

# Field summary for EarsTreatment

Have you ever been treated by anyone for any of the listed symptoms?

| Answer    | Count | Percentage |
|-----------|-------|------------|
| Yes (Y)   | 38    | 10.92%     |
| No (N)    | 277   | 79.60%     |
| No answer | 33    | 9.48%      |

# Field summary for EarsTreatment

Have you ever been treated by anyone for any of the listed symptoms?