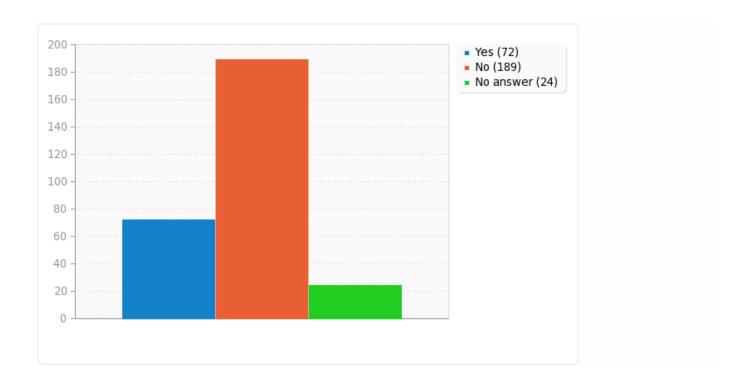

## Field summary for DigestiveConditions

Do you have any known, identified, or diagnosed conditions involving the digestive system?

| Answer    | Count | Percentage |
|-----------|-------|------------|
| Yes (Y)   | 72    | 25.26%     |
| No (N)    | 189   | 66.32%     |
| No answer | 24    | 8.42%      |

## Field summary for DigestiveConditions

Do you have any known, identified, or diagnosed conditions involving the digestive system?