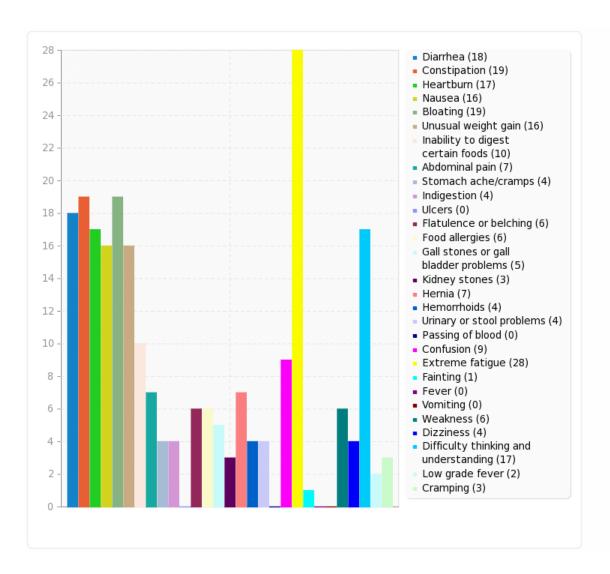

## Field summary for DigestiveRanking [1]

Do you have any of the following symptoms? Only move the symptoms that you are experiencing. Items can be reordered or moved around as needed.[Ranking 1]

| Answer                                     | Count | Percentage |
|--------------------------------------------|-------|------------|
| Diarrhea (1)                               | 18    | 7.66%      |
| Constipation (2)                           | 19    | 8.09%      |
| Heartburn (3)                              | 17    | 7.23%      |
| Nausea (4)                                 | 16    | 6.81%      |
| Bloating (5)                               | 19    | 8.09%      |
| Unusual weight gain (6)                    | 16    | 6.81%      |
| Inability to digest certain foods (7)      | 10    | 4.26%      |
| Abdominal pain (8)                         | 7     | 2.98%      |
| Stomach ache/cramps (9)                    | 4     | 1.70%      |
| Indigestion (10)                           | 4     | 1.70%      |
| Ulcers (11)                                | 0     | 0.00%      |
| Flatulence or belching (12)                | 6     | 2.55%      |
| Food allergies (13)                        | 6     | 2.55%      |
| Gall stones or gall bladder problems (14)  | 5     | 2.13%      |
| Kidney stones (15)                         | 3     | 1.28%      |
| Hernia (16)                                | 7     | 2.98%      |
| Hemorrhoids (17)                           | 4     | 1.70%      |
| Urinary or stool problems (18)             | 4     | 1.70%      |
| Passing of blood (19)                      | 0     | 0.00%      |
| Confusion (20)                             | 9     | 3.83%      |
| Extreme fatigue (21)                       | 28    | 11.91%     |
| Fainting (22)                              | 1     | 0.43%      |
| Fever (23)                                 | 0     | 0.00%      |
| Vomiting (24)                              | 0     | 0.00%      |
| Weakness (25)                              | 6     | 2.55%      |
| Dizziness (26)                             | 4     | 1.70%      |
| Difficulty thinking and understanding (27) | 17    | 7.23%      |
| Low grade fever (28)                       | 2     | 0.85%      |
| Cramping (29)                              | 3     | 1.28%      |

### Field summary for DigestiveRanking [1]

Do you have any of the following symptoms? Only move the symptoms that you are experiencing. Items can be reordered or moved around as needed.[Ranking 1]