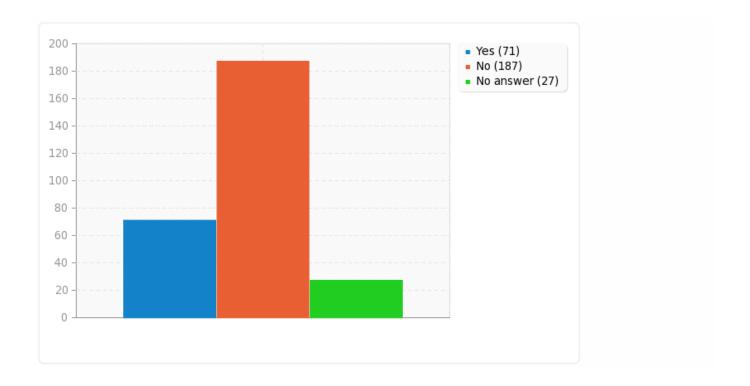

# Field summary for DigestiveTreatment

Have you ever been treated by anyone for any of the listed symptoms?

| Answer    | Count | Percentage |
|-----------|-------|------------|
| Yes (Y)   | 71    | 24.91%     |
| No (N)    | 187   | 65.61%     |
| No answer | 27    | 9.47%      |

## Field summary for DigestiveTreatment

Have you ever been treated by anyone for any of the listed symptoms?