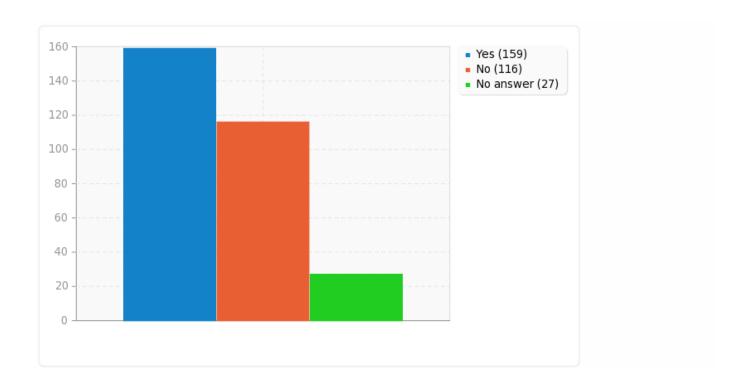

#### Do you know your bloodtype?

| Answer    | Count | Percentage |
|-----------|-------|------------|
| Yes (Y)   | 159   | 52.65%     |
| No (N)    | 116   | 38.41%     |
| No answer | 27    | 8.94%      |

#### Do you know your bloodtype?