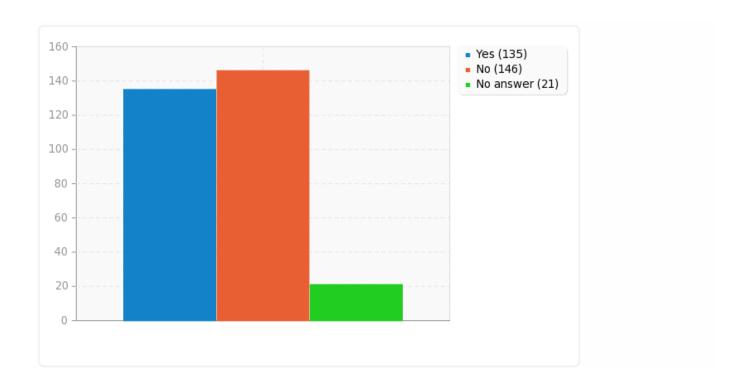

# Field summary for BloodTest

Do you have any records of laboratory blood tests within the last year?

| Answer    | Count | Percentage |
|-----------|-------|------------|
| Yes (Y)   | 135   | 44.70%     |
| No (N)    | 146   | 48.34%     |
| No answer | 21    | 6.95%      |

## Field summary for BloodTest

Do you have any records of laboratory blood tests within the last year?