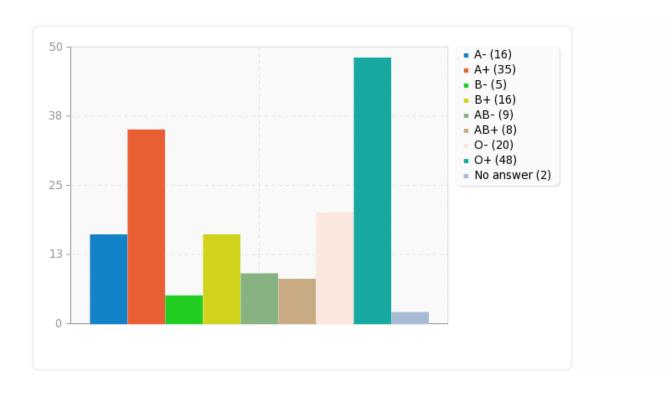

## Field summary for BloodTypeArray

#### What is your blood type?

| Answer    | Count | Percentage |
|-----------|-------|------------|
| A- (1)    | 16    | 10.06%     |
| A+ (2)    | 35    | 22.01%     |
| B- (3)    | 5     | 3.14%      |
| B+ (4)    | 16    | 10.06%     |
| AB- (5)   | 9     | 5.66%      |
| AB+ (6)   | 8     | 5.03%      |
| O- (7)    | 20    | 12.58%     |
| O+ (8)    | 48    | 30.19%     |
| No answer | 2     | 1.26%      |

### Field summary for BloodTypeArray

#### What is your blood type?