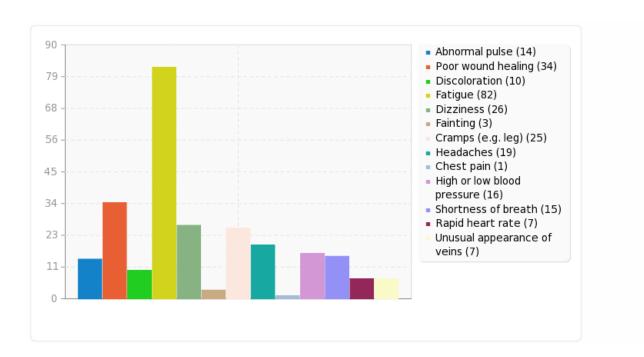

#### Field summary for CardioRanking [1]

Do you have any of the following symptoms? Only move the symptoms that you are experiencing. Items can be reordered or moved around as needed.[Ranking 1]

| Answer                           | Count | Percentage |
|----------------------------------|-------|------------|
| Abnormal pulse (1)               | 14    | 5.41%      |
| Poor wound healing (2)           | 34    | 13.13%     |
| Discoloration (3)                | 10    | 3.86%      |
| Fatigue (4)                      | 82    | 31.66%     |
| Dizziness (5)                    | 26    | 10.04%     |
| Fainting (6)                     | 3     | 1.16%      |
| Cramps (e.g. leg) (7)            | 25    | 9.65%      |
| Headaches (8)                    | 19    | 7.34%      |
| Chest pain (9)                   | 1     | 0.39%      |
| High or low blood pressure (10)  | 16    | 6.18%      |
| Shortness of breath (11)         | 15    | 5.79%      |
| Rapid heart rate (12)            | 7     | 2.70%      |
| Unusual appearance of veins (13) | 7     | 2.70%      |

#### Field summary for CardioRanking [1]

Do you have any of the following symptoms? Only move the symptoms that you are experiencing. Items can be reordered or moved around as needed.[Ranking 1]