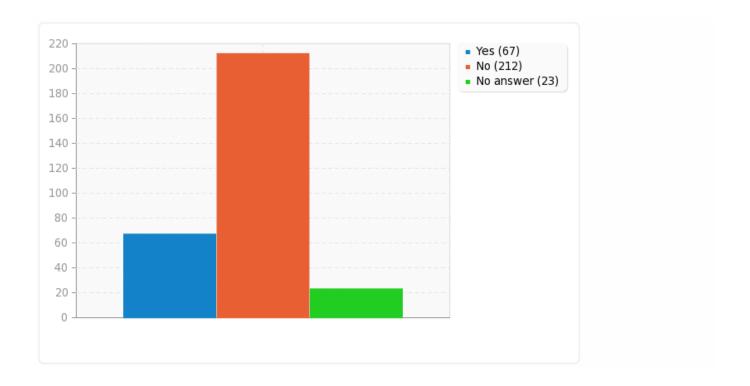

## Field summary for CardioTreatment

Have you ever been treated by anyone for any of the listed symptoms?

| Answer    | Count | Percentage |
|-----------|-------|------------|
| Yes (Y)   | 67    | 22.19%     |
| No (N)    | 212   | 70.20%     |
| No answer | 23    | 7.62%      |

## Field summary for CardioTreatment

Have you ever been treated by anyone for any of the listed symptoms?