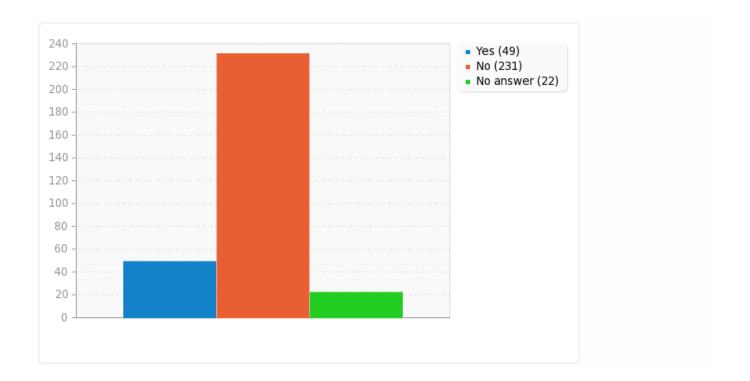

## Field summary for ObservedBlood

Have you ever observed or recorded your blood under a microscope?

| Answer    | Count | Percentage |
|-----------|-------|------------|
| Yes (Y)   | 49    | 16.23%     |
| No (N)    | 231   | 76.49%     |
| No answer | 22    | 7.28%      |

## Field summary for ObservedBlood

Have you ever observed or recorded your blood under a microscope?