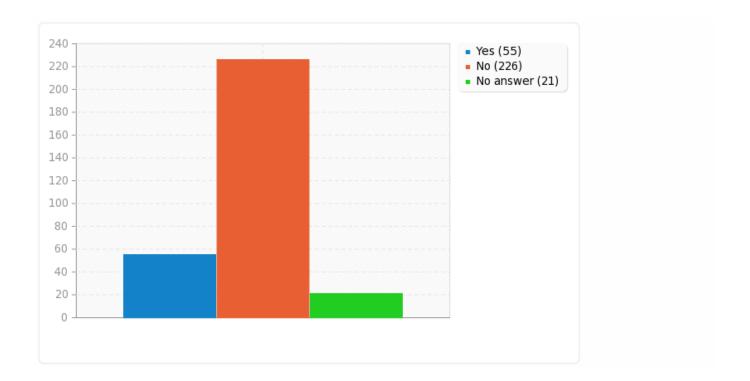

## Field summary for CardioConditions

Do you have any known, identified, or diagnosed conditions involving the cardiovascular system?

| Answer    | Count | Percentage |
|-----------|-------|------------|
| Yes (Y)   | 55    | 18.21%     |
| No (N)    | 226   | 74.83%     |
| No answer | 21    | 6.95%      |

#### Field summary for CardioConditions

Do you have any known, identified, or diagnosed conditions involving the cardiovascular system?